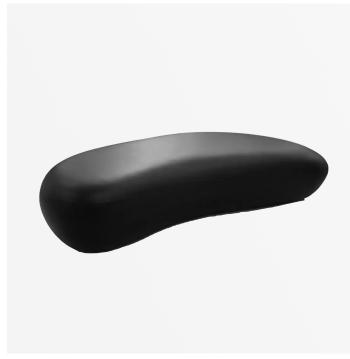

### **DESCRIPTION**

Every stone smoothed by the river has its own unique profile imprinted in the curves that water has transformed. This new Ciottolo at first glance tells its own story, in which the lines widen, the material is moulded and the iconic shape takes on a more important dimension to give a different perspective to the environment in which it is placed.

# MATERIALS

Fibreglass, Leather

### COLOURS

Black, White, Chrome, Gold, Copper, Iridescent, Leatherette

## **DIMENSIONS**

Width: 88.58" (225cm) Depth: 38.58" (98cm) Height: 19.69" (50cm)