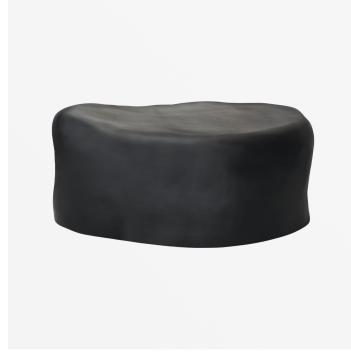

### **DESCRIPTION**

Like a pebble emerging from the river, this seat gives the space that houses it the perfect harmony of its curves, of its smoothness and of the reflections that accompany its lines. It can be recreated in different shapes and finishes, working the fibreglass with art that imitates time and water flowing, shapes the elements and mutating them into something ever new and precious.

### **MATERIALS**

Fibreglass

### COLOURS

Black, White, Gold, Chrome

## DIMENSIONS

Width: 38.19" (97cm) Depth: 19.29" (49cm) Height: 16.54" (42cm)