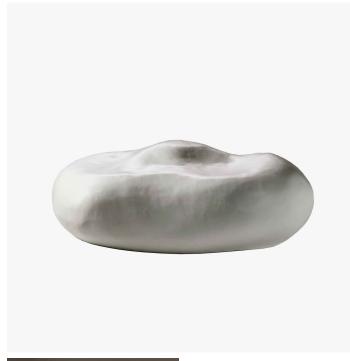

### **DESCRIPTION**

Like a pebble emerging from the river, this seat gives the space that houses it the perfect harmony of its curves, of its smoothness and of the reflections that accompany its lines. It can be recreated in different shapes and finishes, working the fibreglass with art that imitates time and water flowing, shapes the elements and mutating them into something ever new and precious.

### **MATERIALS**

Fibreglass

### COLOURS

Black, White, Gold, Chrome

## DIMENSIONS

Width: 61.81" (157cm) Depth: 34.65" (88cm) Height: 21.26" (54cm)