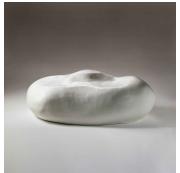

### **DESCRIPTION**

Like a pebble emerging from the river, this seat gives the space that houses it the perfect harmony of its curves, of its smoothness and of the reflections that accompany its lines. It can be recreated in different shapes and finishes, working the fibreglass with art that imitates time and water flowing, shapes the elements and mutating them into something ever new and precious.

### **MATERIALS**

Fibreglass

### COLOURS

Black, White, Gold, Chrome

## DIMENSIONS

Width: 61.81" (157cm) Depth: 34.65" (88cm) Height: 21.26" (54cm)