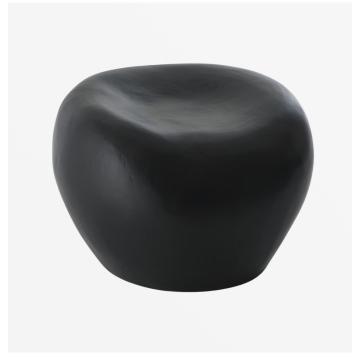

#### **DESCRIPTION**

Like a pebble emerging from the river, this seat gives the space that houses it the perfect harmony of its curves, of its smoothness and of the reflections that accompany its lines. It can be recreated in different shapes and finishes, working the fibreglass with art that imitates time and water flowing, shapes the elements and mutating them into something ever new and precious.

#### **MATERIALS**

Fibreglass

#### COLOURS

Black, White, Gold, Chrome

### DIMENSIONS

Width: 28.35" (72cm) Depth: 26.77" (68cm) Height: 18.11" (46cm)