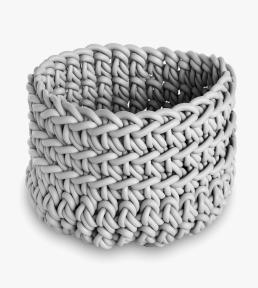

## **CILINDRO D2**

## COLLECTION NEÒ

## DESCRIPTION

Neó started in Rome in 2007 when Rosanna Contadini, a former ceramic designer, discovers neoprene yarn in a hardware store while searching for new materials. Products made with the yarn feel soft and silky, in complete contrast with its robust appearance and intense colours.

## MATERIALS

Hand Crocheted Neoprene Yarn

COLOURS Black, White, Red, Pearl Grey, Blue, Grey, Mint, Sage, Ecru, Electric Blue, Ochre

DIMENSIONS Diameter: 11.81" (30cm) Height: 8.27" (21cm)