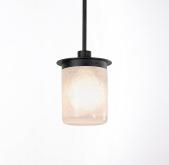

# DESCRIPTION

CILIA collection highlights a lost-wax cast glass inside a patinated brass structure. It comes in pendants in various sizes.

# COLOURS

Transparent Glass, Grey Glass