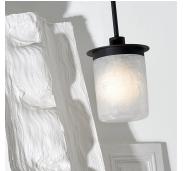

# DESCRIPTION

CILIA collection highlights a lost-wax cast glass inside a patinated brass structure. It comes in pendants in various sizes.

# COLOURS

Transparent Glass, Grey Glass