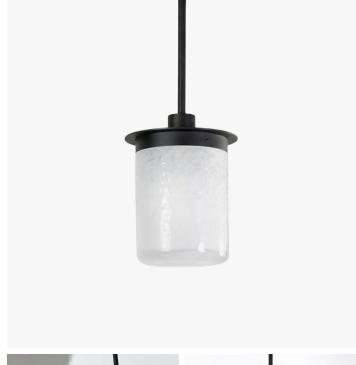

# CILIA PENDANT MEDIUM

# DESCRIPTION

CILIA collection highlights a lost-wax cast glass inside a patinated brass structure. It comes in pendants in various sizes.

#### **MATERIALS**

Glass, Patinated Brass

# DIMENSIONS

Diameter: 6.30" (16cm) Height: 10.24" (26cm)