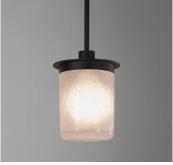

## DESCRIPTION

CILIA collection highlights a lost-wax cast glass inside a patinated brass structure. It comes in pendants in various sizes.

#### **MATERIALS**

Glass, Patinated Brass

## COLOURS

Transparent Glass, Grey Glass

Light Bronze, Dark Bronze, Blackened Bronze, Black Matt

## ADDITIONAL DETAILS

Canopy Dimensions: Ø4.7 x H3.7 (Ø12cm x H9.5cm)

Height specification to be confirmed Lamping: E26 LED bulb included Colour Temperature: 2700K