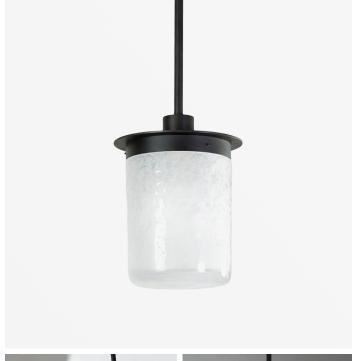

# CILIA PENDANT LARGE

## DESCRIPTION

CILIA collection highlights a lost-wax cast glass inside a patinated brass structure. It comes in pendants in various sizes.

#### **MATERIALS**

Glass, Patinated Brass

## COLOURS

Transparent Glass, Grey Glass

Light Bronze, Dark Bronze, Blackened Bronze, Black Matt

# DIMENSIONS

Diameter: 7.87" (20cm) Height: 14.17" (36cm)