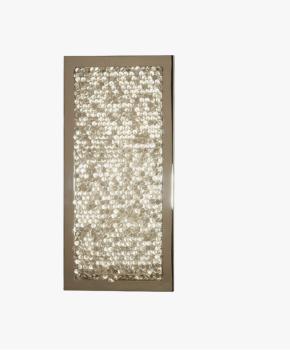

#### DESCRIPTION

Hundreds of hand cut and polished perspex tubes packed tightly into a nickel plated box produce an effect of dazzling diamonds and sparkling shards. Back lit with LEDS this is a truly glamorous creation which effervesces with beauty night and day.

## MATERIALS

Nickel Plated Brass, Perspex

#### FINISHES

Nickel

# **DIMENSIONS**

Width: 6.89" (17.5cm) Depth: 2.56" (6.5cm) Height: 14.76" (37.5cm)