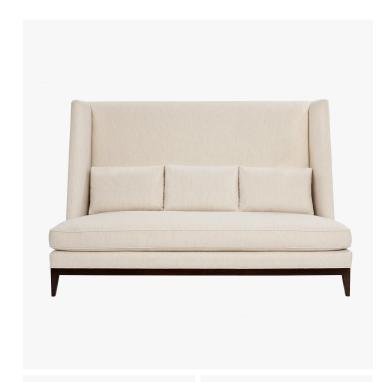

# **CHATSWORTH SOFA - 9978**

#### DESCRIPTION

The enveloping wings and tall tapered back of the stately Powell & Bonnell Chatsworth sofa create a sheltered environ encouraging intimate conversation... or simply a supremely comfortable place to while away time with a good book.

#### **DIMENSIONS**

Width: 72.00" (182.88cm) Depth: 33.00" (83.82cm) Height: 48.00" (121.92cm) Seat Depth: 21.00" (53.34cm) Seat Height: 18.00" (45.72cm)