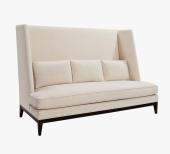

# **CHATSWORTH SOFA - 9978**

#### DESCRIPTION

The enveloping wings and tall tapered back of the stately Powell & Bonnell Chatsworth sofa create a sheltered environ encouraging intimate conversation... or simply a supremely comfortable place to while away time with a good book.

#### **DIMENSIONS**

Width: 72.00" (182.88cm) Depth: 33.00" (83.82cm) Height: 48.00" (121.92cm) Seat Depth: 21.00" (53.34cm) Seat Height: 18.00" (45.72cm)