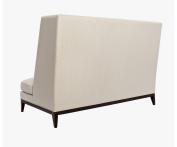

# **CHATSWORTH SOFA - 9978**

#### DESCRIPTION

The enveloping wings and tall tapered back of the stately Powell & Bonnell Chatsworth sofa create a sheltered environ encouraging intimate conversation... or simply a supremely comfortable place to while away time with a good book.

#### **DIMENSIONS**

Width: 72.00" (182.88cm) Depth: 33.00" (83.82cm) Height: 48.00" (121.92cm) Seat Depth: 21.00" (53.34cm) Seat Height: 18.00" (45.72cm)