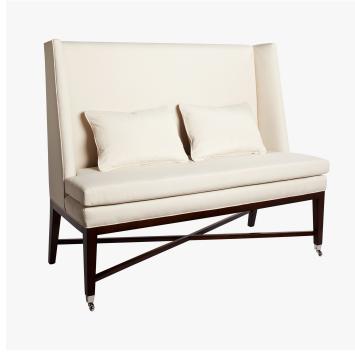

#### **DESCRIPTION**

Refined while cozy, the Powell & Bonnell Chatsworth dining settee is a welcoming place to take a seat. The enveloping wings assert a sheltered environ while the tall tapered back and lumbar cushion offer comfort and proper support for dining. Set back wings and an armless design make it possible to get in and out with ease. A new addition to the Chatsworth family; the dining settee can be teamed with the coordinating dining chair or be the focal point of another paring.

## DIMENSIONS

Width: 54.00" (137.16cm) Depth: 24.00" (60.96cm) Height: 45.00" (114.30cm) Seat Depth: 18.00" (45.72cm) Seat Height: 21.00" (53.34cm)