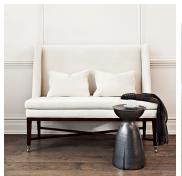

#### **DESCRIPTION**

Refined while cozy, the Powell & Bonnell Chatsworth dining settee is a welcoming place to take a seat. The enveloping wings assert a sheltered environ while the tall tapered back and lumbar cushion offer comfort and proper support for dining. Set back wings and an armless design make it possible to get in and out with ease. A new addition to the Chatsworth family; the dining settee can be teamed with the coordinating dining chair or be the focal point of another paring.