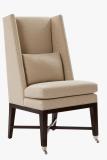

#### DESCRIPTION

The Chatsworth dining chair from Powell & Bonnell offers a posh take on dining comfort. Its tall tapered back creates a stately silhouette while the angled back and lumbar support confirm comfort. Its enveloping wings make dining cozy yet are set back to ensure conversation flows. The front leg castors make getting in and out easy.

#### DIMENSIONS

Width: 24.00" (60.96cm) Depth: 23.00" (58.42cm) Height: 45.00" (114.30cm) Seat Depth: 19.00" (48.26cm) Seat Height: 21.00" (53.34cm)