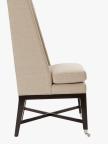

#### DESCRIPTION

The Chatsworth dining chair from Powell & Bonnell offers a posh take on dining comfort. Its tall tapered back creates a stately silhouette while the angled back and lumbar support confirm comfort. Its enveloping wings make dining cozy yet are set back to ensure conversation flows. The front leg castors make getting in and out easy.

#### DIMENSIONS

Width: 24.00" (60.96cm) Depth: 23.00" (58.42cm) Height: 45.00" (114.30cm) Seat Depth: 19.00" (48.26cm) Seat Height: 21.00" (53.34cm)