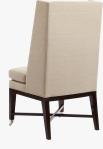

#### DESCRIPTION

The Chatsworth dining chair from Powell & Bonnell offers a posh take on dining comfort. Its tall tapered back creates a stately silhouette while the angled back and lumbar support confirm comfort. Its enveloping wings make dining cozy yet are set back to ensure conversation flows. The front leg castors make getting in and out easy.

#### DIMENSIONS

Width: 24.00" (60.96cm) Depth: 23.00" (58.42cm) Height: 45.00" (114.30cm) Seat Depth: 19.00" (48.26cm) Seat Height: 21.00" (53.34cm)