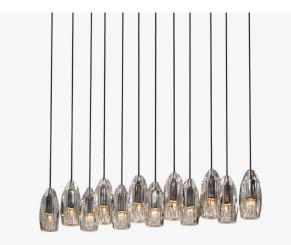

## CHATELET LINEAR CHANDELIER - 1840

#### DESCRIPTION

The Chatelet Linear Chandelier is made up of twelve lead crystal pendants. All parts are hand polished and patina'd. The ceiling plate and socket covers are also made by hand.

## MATERIALS

Crystal, Brass

COLOURS Clear Lead Crystal, Canary Lead Crystal

FINISHES Oil-Rubbed Bronze, Lite Antique Bronze, Polished Nickel, Satin Nickel, Black Bronze

CERTIFICATIONS This item is UL listed

### DIMENSIONS

Width: 52.00" (132.08cm) Depth: 13.00" (33.02cm) Overall Height: 60.00" (152.4cm)

#### ADDITIONAL DETAILS

Ceiling Plate: W60" x D12" (W152.4cm x D30.48cm) Minimum Overall Drop: Ø15" (38.1cm) Lamping: 12 x E12 5W LED Bulb Only (40W incandescent equivalent) Colour Temperature: 2700K Dimmable Please enquire about custom drop length