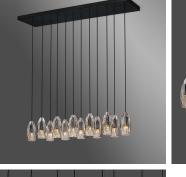

## CHATELET LINEAR CHANDELIER - 1840

#### DESCRIPTION

The Chatelet Linear Chandelier is made up of twelve lead crystal pendants. All parts are hand polished and patina'd. The ceiling plate and socket covers are also made by hand.

### DIMENSIONS

Width: 52.00" (132.08cm) Depth: 13.00" (33.02cm) Overall Height: 60.00" (152.4cm)

#### ADDITIONAL DETAILS

Ceiling Plate: W60" x D12" (W152.4cm x D30.48cm) Minimum Overall Drop: Ø15" (38.1cm) Lamping: 12 x E12 5W LED Bulb Only (40W incandescent equivalent) Colour Temperature: 2700K Dimmable Please enquire about custom drop length