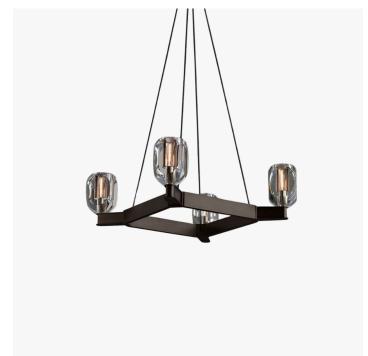

# **CHARTIER SQUARE CHANDELIER - 1726**

#### **DESCRIPTION**

The Chartier Square Chandelier is machined from solid brass. All parts are hand polished and patina'd. The lead crystal shades are hand polished.

## DIMENSIONS

Diameter: 36.00" (91.44cm) Height: 9.00" (22.86cm)

Overall Height: 60.00" (152.4cm)