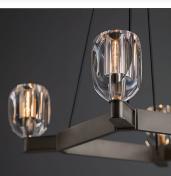

#### **DESCRIPTION**

The Chartier Square Chandelier is machined from solid brass. All parts are hand polished and patina'd. The lead crystal shades are hand polished.

#### MATERIALS

Crystal, Brass

## **COLOURS**

Lead Crystal