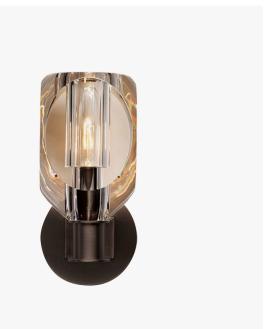

# **CHARTIER SCONCE - 1704**

#### **DESCRIPTION**

The Chartier Sconce is machined from solid brass. All parts are hand polished and patina'd. The lead crystal shade is hand polished.

### MATERIALS

Crystal, Brass

### COLOURS

Lead Crystal

### FINISHES

Oil-Rubbed Bronze, Lite Antique Bronze, Polished Nickel, Satin Nickel, Black Bronze