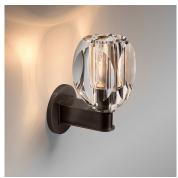

# **CHARTIER SCONCE - 1704**

#### **DESCRIPTION**

The Chartier Sconce is machined from solid brass. All parts are hand polished and patina'd. The lead crystal shade is hand polished.

### MATERIALS

Crystal, Brass

### COLOURS

Lead Crystal

### FINISHES

Oil-Rubbed Bronze, Lite Antique Bronze, Polished Nickel, Satin Nickel, Black Bronze