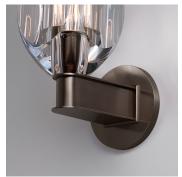

# **CHARTIER SCONCE - 1704**

#### **DESCRIPTION**

The Chartier Sconce is machined from solid brass. All parts are hand polished and patina'd. The lead crystal shade is hand polished.

### MATERIALS

Crystal, Brass

### COLOURS

Lead Crystal

### FINISHES

Oil-Rubbed Bronze, Lite Antique Bronze, Polished Nickel, Satin Nickel, Black Bronze