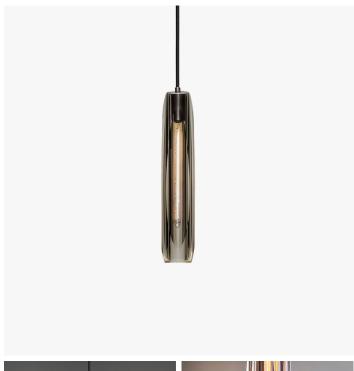

# **CHARTIER PENDANT - 1785**

#### **DESCRIPTION**

The Chartier Pendant is machined from solid brass. All parts are hand polished and patina'd. The lead crystal shade is hand polished.

## MATERIALS

Crystal, Brass

## COLOURS

Lead Crystal

# DIMENSIONS

Diameter: 2.75" (6.985cm) Height: 15.00" (38.1cm)

Overall Height: 60.00" (152.4cm)