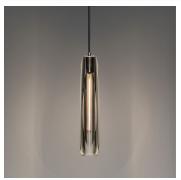

# **CHARTIER PENDANT - 1785**

#### **DESCRIPTION**

The Chartier Pendant is machined from solid brass. All parts are hand polished and patina'd. The lead crystal shade is hand polished.

## MATERIALS

Crystal, Brass

## COLOURS

Lead Crystal

# DIMENSIONS

Diameter: 2.75" (6.985cm) Height: 15.00" (38.1cm)

Overall Height: 60.00" (152.4cm)