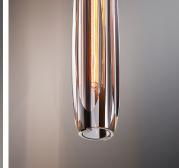

# **CHARTIER PENDANT - 1785**

#### **DESCRIPTION**

The Chartier Pendant is machined from solid brass. All parts are hand polished and patina'd. The lead crystal shade is hand polished.

## MATERIALS

Crystal, Brass

## COLOURS

Lead Crystal

# DIMENSIONS

Diameter: 2.75" (6.985cm) Height: 15.00" (38.1cm)

Overall Height: 60.00" (152.4cm)