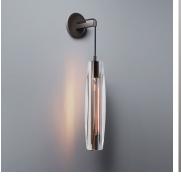

# **CHARTIER HANGING SCONCE -**2301

## DESCRIPTION

The Chartier Hanging Sconce is machined from solid brass. All parts are hand polished and patina'd. The clear lead crystal shade is hand polished.