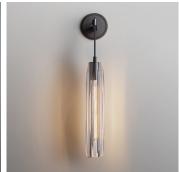

# **CHARTIER HANGING SCONCE -**2301

## DESCRIPTION

The Chartier Hanging Sconce is machined from solid brass. All parts are hand polished and patina'd. The clear lead crystal shade is hand polished.