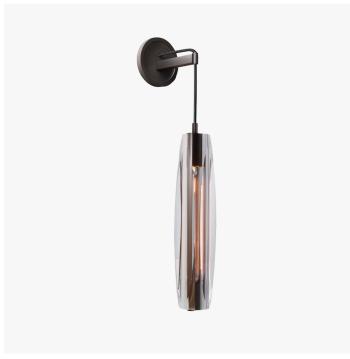

# **CHARTIER HANGING SCONCE -**2301

## DESCRIPTION

The Chartier Hanging Sconce is machined from solid brass. All parts are hand polished and patina'd. The clear lead crystal shade is hand polished.

#### MATERIALS

Glass, Brass

## DIMENSIONS

Width: 2.75" (6.985cm) Depth: 6.50" (16.51cm) Height: 15.00" (38.1cm)

Overall Height: 22.00" (55.88cm)