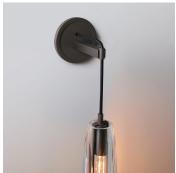

# **CHARTIER HANGING SCONCE -**2301

## DESCRIPTION

The Chartier Hanging Sconce is machined from solid brass. All parts are hand polished and patina'd. The clear lead crystal shade is hand polished.