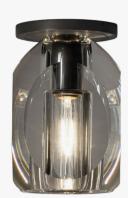

#### **DESCRIPTION**

The Chartier Flush Mount is machined from solid brass. All parts are hand polished and patina'd. The lead crystal is machined and polished by hand.

### MATERIALS

Crystal, Brass

### COLOURS

Lead Crystal

### FINISHES

Oil-Rubbed Bronze, Lite Antique Bronze, Polished Nickel, Satin Nickel, Black Bronze

## DIMENSIONS

Width: 4.50" (11.43cm) Depth: 4.50" (11.43cm) Height: 7.50" (19.05cm)