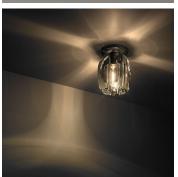

## ADDITIONAL DETAILS

Ceiling Plate Dimensions: Ø4.5" (11.43cm) Lamping: 1 x E26 5.5W LED Bulb Only

Colour Temperature: 2700K

Dimmable