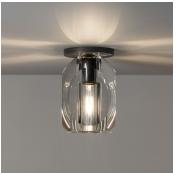

#### **DESCRIPTION**

The Chartier Flush Mount is machined from solid brass. All parts are hand polished and patina'd. The lead crystal is machined and polished by hand.

### MATERIALS

Crystal, Brass

### COLOURS

Lead Crystal

## DIMENSIONS

Width: 4.50" (11.43cm) Depth: 4.50" (11.43cm) Height: 7.50" (19.05cm)