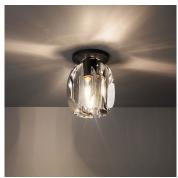

#### **DESCRIPTION**

The Chartier Flush Mount is machined from solid brass. All parts are hand polished and patina'd. The lead crystal is machined and polished by hand.

### MATERIALS

Crystal, Brass

### COLOURS

Lead Crystal

## DIMENSIONS

Width: 4.50" (11.43cm) Depth: 4.50" (11.43cm) Height: 7.50" (19.05cm)