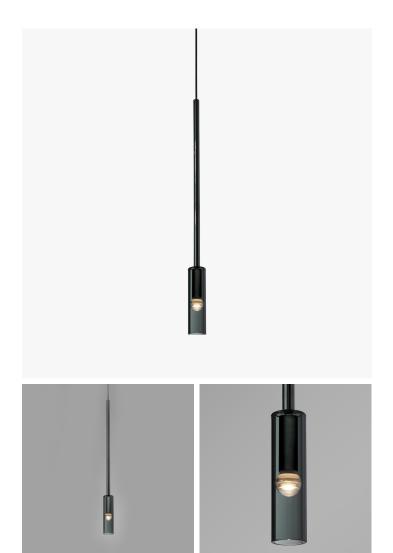

### DESCRIPTION

The Charlot Pendant is made from smoked borosilicate glass. The ceiling plate and socket cover are machined and polished by hand from solid brass.

### MATERIALS

Glass, Brass

### COLOURS

**Smoked Borosilicate Glass** 

# DIMENSIONS

Diameter: 2.00" (5.08cm) Height: 28.50" (72.39cm)

Overall Height: 60.00" (152.4cm)