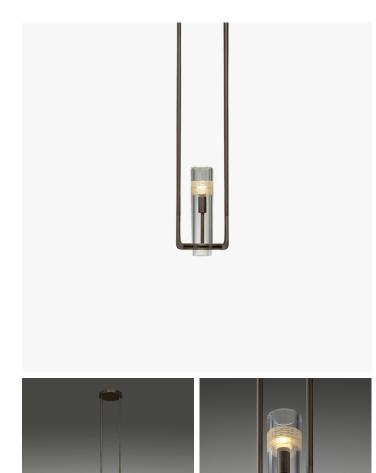

#### DESCRIPTION

The Chamont Lavalier is machined by hand from solid brass. The round rods of the two arms transform seamlessly into its square spine at each corner. A lead crystal cylinder, with hand carved details, sits along the spine.

MATERIALS Crystal, Brass

COLOURS Lead Crystal

FINISHES Oil-Rubbed Bronze, Lite Antique Bronze, Polished Nickel, Satin Nickel, Black Bronze

CERTIFICATIONS This item is UL listed

#### DIMENSIONS

Width: 6.20" (15.75cm) Depth: 2.75" (6.99cm) Height: 10.50" (26.67cm) Overall Height: 60.00" (152.4cm)