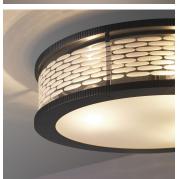

#### DESCRIPTION

The Chamont Flush Mount is machined by hand from solid brass. The shade is made of borosilicate glass which is carved by hand on a diamond wheel. All parts are hand polished and patina'd.

### MATERIALS

Glass, Brass

#### COLOURS

**Borosilicate Glass** 

#### **FINISHES**

Oil-Rubbed Bronze, Lite Antique Bronze, Polished Nickel, Satin Nickel, Black Bronze

#### DIMENSIONS

Diameter: 14.25" (36.195cm) Height: 4.00" (10.16cm)