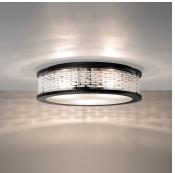

#### DESCRIPTION

The Chamont Flush Mount is machined by hand from solid brass. The shade is made of borosilicate glass which is carved by hand on a diamond wheel. All parts are hand polished and patina'd.

### MATERIALS

Glass, Brass

#### COLOURS

**Borosilicate Glass** 

#### **FINISHES**

Oil-Rubbed Bronze, Lite Antique Bronze, Polished Nickel, Satin Nickel, Black Bronze

#### DIMENSIONS

Diameter: 14.25" (36.195cm) Height: 4.00" (10.16cm)