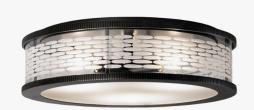

#### DESCRIPTION

The Chamont Flush Mount is machined by hand from solid brass. The shade is made of borosilicate glass which is carved by hand on a diamond wheel. All parts are hand polished and patina'd.

### MATERIALS

Glass, Brass

#### COLOURS

**Borosilicate Glass** 

#### **FINISHES**

Oil-Rubbed Bronze, Lite Antique Bronze, Polished Nickel, Satin Nickel, Black Bronze

#### DIMENSIONS

Diameter: 14.25" (36.195cm) Height: 4.00" (10.16cm)