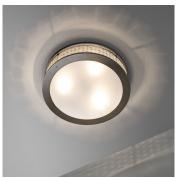

#### DESCRIPTION

The Chamont Flush Mount is machined by hand from solid brass. The shade is made of borosilicate glass which is carved by hand on a diamond wheel. All parts are hand polished and patina'd.

### MATERIALS

Glass, Brass

#### COLOURS

**Borosilicate Glass** 

#### **FINISHES**

Oil-Rubbed Bronze, Lite Antique Bronze, Polished Nickel, Satin Nickel, Black Bronze

#### DIMENSIONS

Diameter: 14.25" (36.195cm) Height: 4.00" (10.16cm)