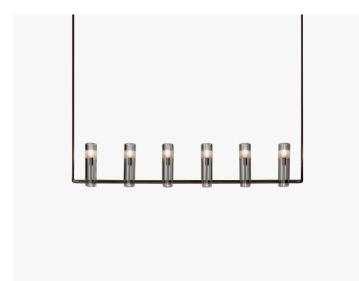

#### **DESCRIPTION**

The Chamont Chandelier is machined by hand from solid brass. The round rods of the two arms transform seamlessly into its square spine at each corner. Six lead crystal cylinders, with hand carved details, sit along the spine.

## DIMENSIONS

Width: 54.00" (137.16cm)
Depth: 2.75" (6.985cm)
Height: 10.50" (26.67cm)

Overall Height: 50.75" (128.91cm)