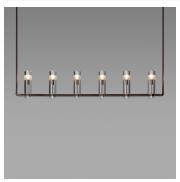

#### **DESCRIPTION**

The Chamont Chandelier is machined by hand from solid brass. The round rods of the two arms transform seamlessly into its square spine at each corner. Six lead crystal cylinders, with hand carved details, sit along the spine.

## **FINISHES**

Oil-Rubbed Bronze, Lite Antique Bronze, Polished Nickel, Satin Nickel, Black Bronze