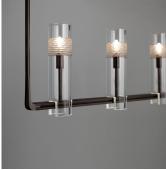

#### **DESCRIPTION**

The Chamont Chandelier is machined by hand from solid brass. The round rods of the two arms transform seamlessly into its square spine at each corner. Six lead crystal cylinders, with hand carved details, sit along the spine.

#### **MATERIALS**

Crystal, Brass

#### COLOURS

Lead Crystal