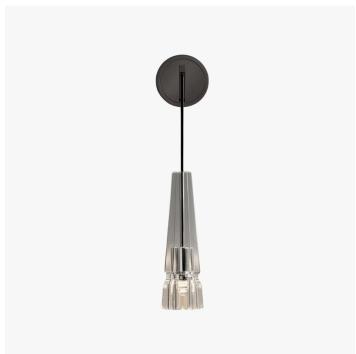

# **CHAMONIX SCONCE - 1508**

## DESCRIPTION

The Chamonix Sconce is made of lead crystal. Each crystal shade is made by hand. The metal backplate and stem are machined and polished by hand from solid brass.

## MATERIALS

Crystal, Brass

# DIMENSIONS

Width: 5.13" (13.02cm) Depth: 7.00" (17.78cm) Height: 13.00" (33.02cm)

Overall Height: 26.00" (66.04cm)