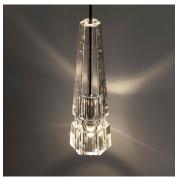

## DESCRIPTION

The Chamonix Sconce is made of lead crystal. Each crystal shade is made by hand. The metal backplate and stem are machined and polished by hand from solid brass.

## MATERIALS

Crystal, Brass

## COLOURS

Lead Crystal