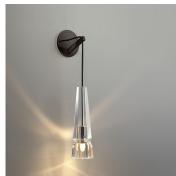

## DESCRIPTION

The Chamonix Sconce is made of lead crystal. Each crystal shade is made by hand. The metal backplate and stem are machined and polished by hand from solid brass.

#### **FINISHES**

Oil-Rubbed Bronze, Lite Antique Bronze, Polished Nickel, Satin Nickel, Black Bronze

# ADDITIONAL DETAILS

Minimum Overall Drop: 20" (50.8cm) Backplate Dimensions: Ø5.125" (13cm)

Lamping: 1 x 5w LED Bulb Only (40w incandescent equivalent)

Colour Temperature: 2700K

Dimmable

Please enquire about custom drop length