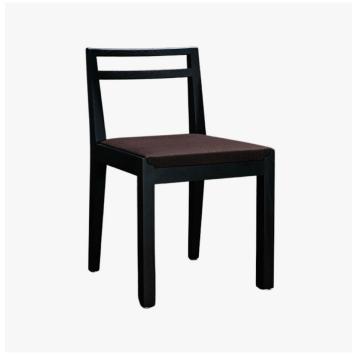

# **CHAIR 1930**

#### **DESIGNER**

JEAN-MICHEL FRANK

#### MATERIALS

Fabric, Leather, Oak

#### **FINISHES**

Natural, Brown, Wenge, Black, Pin Oak, Grey

#### **DIMENSIONS**

Width: 17.32" (44cm) Depth: 18.11" (46cm) Height: 29.13" (74cm)