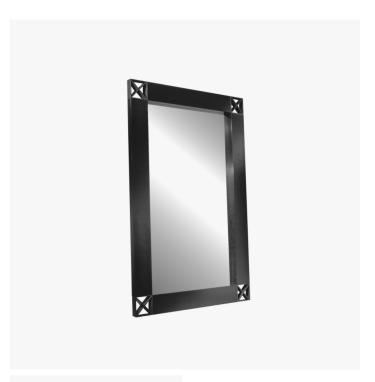

#### DESCRIPTION

Wood veneer or lacquer floor mirror with metal "X" corner detail and clear mirror.

## MATERIALS

Wood, Lacquer, Mirror, Metal

#### **FINISHES**

Please enquire about available Standard and Premium Wood, Plated Steel, Powder Coat, Lacquer finishes

## DIMENSIONS

Width: 54.00" (137.16cm) Depth: 2.50" (6.35cm) Height: 84.00" (213.36cm)