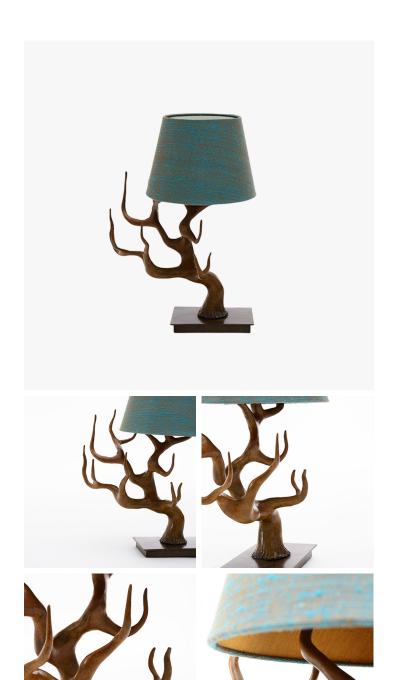

#### **MATERIALS**

Bronze, Silk

#### **COLOURS**

Marine Silk Shade with Gold Silk Interior

### FINISHES

Antique Brown Bronze

# DIMENSIONS

Width: 12.40" (31.5cm) Depth: 16.14" (41cm) Height: 20.08" (51cm)

## ADDITIONAL DETAILS

Each bronze piece is handmade. Imperfections and variances such as irregular textures and markings are expected.