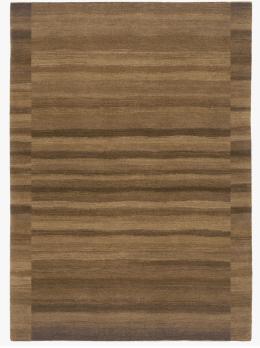

## DESCRIPTION

The carpets in the Gamba collection convey a positive attitude towards life. By using hand-spun Tibetan highland wool and nettle fibres in tested natural dyes, the carpets are colourful without being obtrusive.