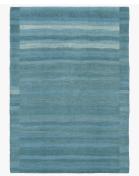

## DESCRIPTION

The carpets in the Gamba collection convey a positive attitude towards life. By using hand-spun Tibetan highland wool and nettle fibres in tested natural dyes, the carpets are colourful without being obtrusive.