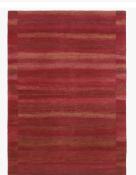

## DESCRIPTION

The carpets in the Gamba collection convey a positive attitude towards life. By using hand-spun Tibetan highland wool and nettle fibres in tested natural dyes, the carpets are colourful without being obtrusive.