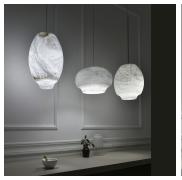

#### DESCRIPTION

Hanging generously above you, CELINE is the ideal pendant light for a dining room table. Its large dome expands at the base, evoking well-balanced, feminine curves. CELINE offers controlled, soft light to create ambiance for an intimate diner. Compose your lighting with CAMILLE, CELINE, and COLETTE, three elegant and contemporary pieces to embellish any dining room.