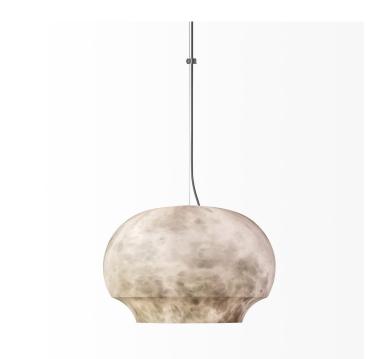

#### DESCRIPTION

Hanging generously above you, CELINE is the ideal pendant light for a dining room table. Its large dome expands at the base, evoking well-balanced, feminine curves. CELINE offers controlled, soft light to create ambiance for an intimate diner. Compose your lighting with CAMILLE, CELINE, and COLETTE, three elegant and contemporary pieces to embellish any dining room.

MATERIALS Stone

COLOURS Alabaster

CERTIFICATIONS This item is ETL listed

#### DIMENSIONS

Diameter: 11.81" (30cm) Height: 8.07" (20.5cm) Overall Height: 86.81" (220.5cm)