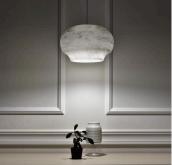

#### DESCRIPTION

Hanging generously above you, CELINE is the ideal pendant light for a dining room table. Its large dome expands at the base, evoking well-balanced, feminine curves. CELINE offers controlled, soft light to create ambiance for an intimate diner. Compose your lighting with CAMILLE, CELINE, and COLETTE, three elegant and contemporary pieces to embellish any dining room.

### ADDITIONAL DETAILS

Alabaster is a natural material and as a result each piece is unique

Canopy Finish: Matte white Canopy Dimensions: Ø5.1 (13cm) 78 (2m) stainless steel wire rope with transparent electric cable Lamping: 1 x E26 9W LED bulb Colour Temperature: 2700K Dimmable