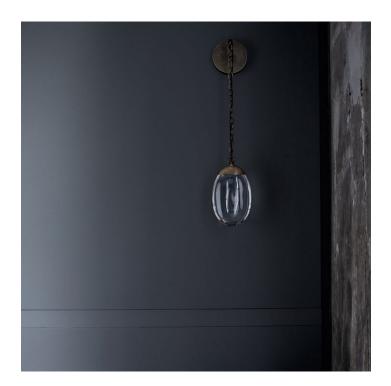

#### **DESCRIPTION**

Wall light with solid glass drop illuminated by LEDs, fitted with a cast bronze cap and chain in antique brass, satin nickel or blackened nickel finish. Rod application available, please enquire.

#### **DIMENSIONS**

Width: 4.92" (12.5cm) Depth: 1.97" (5cm) Height: 8.27" (21cm)

Overall Height: 23.62" (60cm)