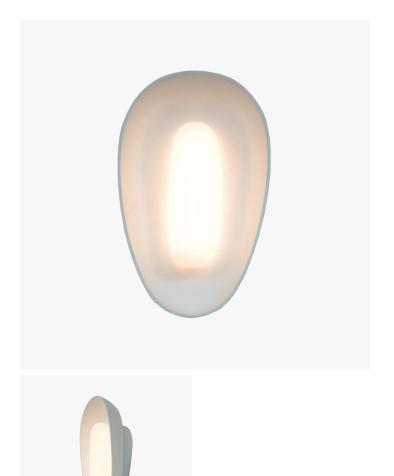

## **CELESTE II SCONCE - 9515**

COLLECTION **POWELL & BONNELL** 

## DESCRIPTION

The Celeste II Sconce is a white fibreglass reinforced plaster shade that cradles a single white resin bulb.

MATERIALS Fibreglass, Plaster, Resin

COLOURS White

CERTIFICATIONS Please enquire. Contact us