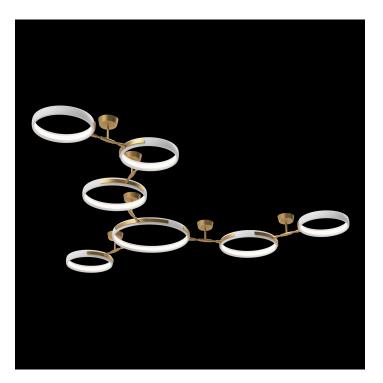

## **CEILING VINE - 7 RINGS**

COLLECTION TED BRADLEY

DESIGNER TED BRADLEY

## DESCRIPTION

Exceptional craftsmanship. Unlike anything else. This series of light sculptures is inspired by vines in a lush forest, alive with growth and exploring the surface of the ceiling. In this design a central larger porcelain ring anchors the vines of six smaller rings on the ends.

## FINISHES

Satin Brass, Antique Brass, Blackened Brass, Darkened Bronze, Satin Nickel, Charcoal Nickel

**CERTIFICATIONS** Please enquire. Contact us

DIMENSIONS Width: 103.00" (261.62cm) Depth: 92.00" (233.68cm) Height: 7.00" (17.78cm)

**CUSTOMIZABLE** This product is customizable. Please <u>contact us</u> to find out more about this product.

ADDITIONAL DETAILS Ring Sizes: Ø22", 17.5" and 15" Lamping: LED Colour Temperature: 2400K, 2700K, 3000K, 4000K and 5000K Sloped ceiling version available