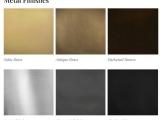

## FINISHES

Satin Brass, Antique Brass, Blackened Brass, Darkened Bronze, Satin Nickel, Charcoal Nickel

**CERTIFICATIONS** Please enquire. Contact us

DIMENSIONS Width: 103.00" (261.62cm) Depth: 92.00" (233.68cm) Height: 7.00" (17.78cm)