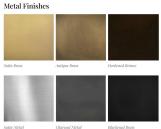

### COLOURS

Please enquire about Ted Bradley Porcelain colour options

Satin Brass, Antique Brass, Blackened Brass, Darkened Bronze, Satin Nickel, Charcoal Nickel