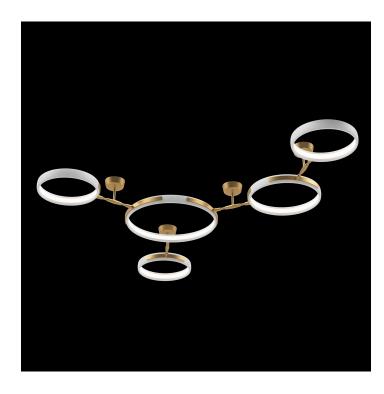

# **CEILING VINE - 5 RINGS**

### DESCRIPTION

Exceptional craftsmanship. Unlike anything else. This series of light sculptures is inspired by vines in a lush forest, alive with growth and exploring the surface of the ceiling. In this design a central larger porcelain ring anchors the vines of four smaller rings on the ends.

#### **DIMENSIONS**

Width: 92.00" (233.68cm) Depth: 61.00" (154.94cm) Height: 7.00" (17.78cm)

### ADDITIONAL DETAILS

Ring Sizes: Ø22", 17.5" and 15"

Lamping: LED

Colour Temperature: 2400K, 2700K, 3000K, 4000K and

5000K

Sloped ceiling version available

Handmade in Colorado