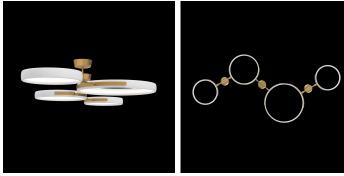

## **CEILING VINE - 4 RINGS LINEAR**

COLLECTION TED BRADLEY

DESIGNER TED BRADLEY

#### DESCRIPTION

Exceptional craftsmanship. Unlike anything else. This series of light sculptures is inspired by vines in a lush forest, alive with growth and exploring the surface of the ceiling. In this design a central larger porcelain ring and medium sized ring anchor the vines of two smaller rings on the ends.

### ADDITIONAL DETAILS

Ring Sizes: Ø22", 17.5" and 15" Lamping: LED Colour Temperature: 2400K, 2700K, 3000K, 4000K and 5000K Sloped ceiling version available

Handmade in Colorado