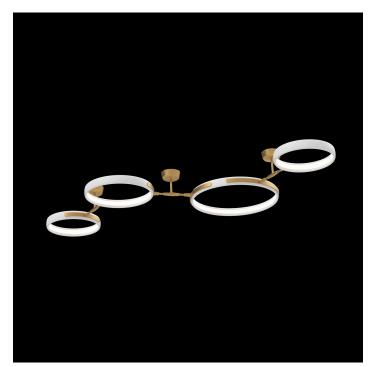

## **CEILING VINE - 4 RINGS LINEAR**

COLLECTION TED BRADLEY

DESIGNER TED BRADLEY

#### DESCRIPTION

Exceptional craftsmanship. Unlike anything else. This series of light sculptures is inspired by vines in a lush forest, alive with growth and exploring the surface of the ceiling. In this design a central larger porcelain ring and medium sized ring anchor the vines of two smaller rings on the ends.

### DIMENSIONS Width: 86.00" (218.44cm) Depth: 38.00" (96.52cm) Height: 7.00" (17.78cm)

### ADDITIONAL DETAILS

Ring Sizes: Ø22", 17.5" and 15" Lamping: LED Colour Temperature: 2400K, 2700K, 3000K, 4000K and 5000K Sloped ceiling version available

Handmade in Colorado