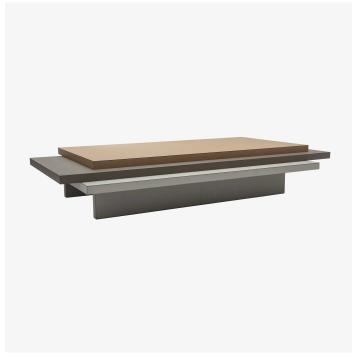

# **CASCADE COFFEE TABLE -MTP230**

## DESCRIPTION

As in the iconic architectural masterpiece of Frank Lloyd Wright, cantilevered leather covered layers seem to float in the air above metal legs, creating coffee tables that are expression of a research of dynamism and rhythm.

## MATERIALS

Leather, Wood

#### **DIMENSIONS**

Width: 70.87" (180cm) Depth: 41.34" (105cm) Height: 12.60" (32cm)