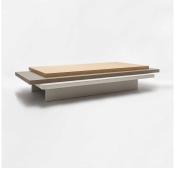

# **CASCADE COFFEE TABLE -MTP230**

## DESCRIPTION

As in the iconic architectural masterpiece of Frank Lloyd Wright, cantilevered leather covered layers seem to float in the air above metal legs, creating coffee tables that are expression of a research of dynamism and rhythm.

## MATERIALS

Leather, Wood

#### **DIMENSIONS**

Width: 70.87" (180cm) Depth: 41.34" (105cm) Height: 12.60" (32cm)