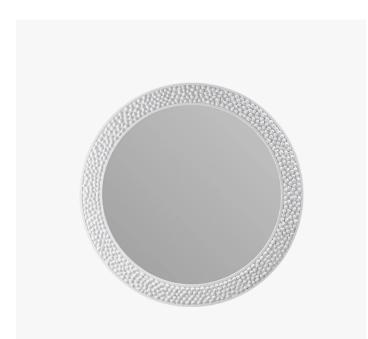

## **CASAUBON MIRROR - WM63**

## DESCRIPTION

Inspired by an African artefact found in a Parisian flea market, the Casaubon mirror is textured and distinctive in form. Cast from composite and available in Plaster White or any painted finish of your choice. Also available as a table lamp or ceiling light.

MATERIALS **Cast Composite** 

FINISHES Plaster White

CERTIFICATIONS Please enquire. Contact us

DIMENSIONS Depth: 1.34" (3.4cm) Diameter: 31.50" (80cm)

CUSTOMIZABLE This product is customizable. Please contact us to find out more about this product.