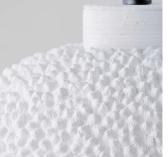

## DESCRIPTION

The Casaubon Lamp is an over-scaled piece, inspired by an African artefact found in a Parisian flea market. Each bobble that makes up the Casaubon's texture is revealed when illuminated.