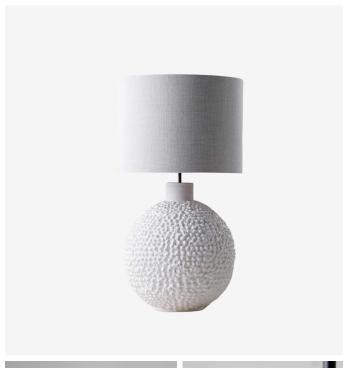

## **CASAUBON LAMP - CLB49**

COLLECTION PORTA ROMANA

## DESCRIPTION

The Casaubon Lamp is an over-scaled piece, inspired by an African artefact found in a Parisian flea market. Each bobble that makes up the Casaubon's texture is revealed when illuminated.

MATERIALS Ceramic, Cast Composite

COLOURS Please enquire about available Porta Romana Shade Linings and Colours

FINISHES Biscuit

CERTIFICATIONS This item is UL listed

DIMENSIONS Width: 16.77" (42.6cm) Height: 27.95" (71.0cm)