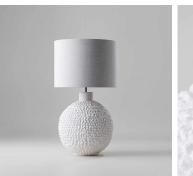

## **CASAUBON LAMP - CLB49**

COLLECTION PORTA ROMANA

## DESCRIPTION

The Casaubon Lamp is an over-scaled piece, inspired by an African artefact found in a Parisian flea market. Each bobble that makes up the Casaubon's texture is revealed when illuminated.

MATERIALS Ceramic, Cast Composite

COLOURS Please enquire about available Porta Romana Shade Linings and Colours

FINISHES Biscuit

CERTIFICATIONS This item is UL listed

DIMENSIONS Width: 16.77" (42.6cm) Height: 27.95" (71.0cm)