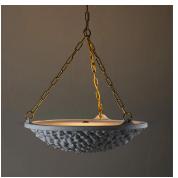

# CASAUBON CEILING LIGHT **UPLIGHTER - MCL99**

## DESCRIPTION

Inspired by an African artefact found in a Parisian flea market, the Casaubon uplighter is textured and distinctive in form, adding a unique element to any interior.

#### MATERIALS

Cast Composite, Brass

#### **FINISHES**

Plaster White