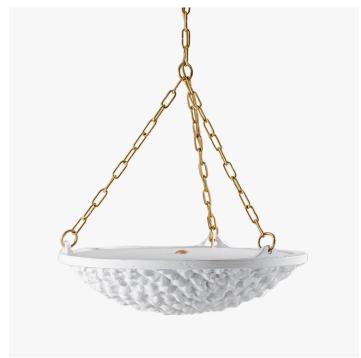

# CASAUBON CEILING LIGHT **UPLIGHTER - MCL99**

## DESCRIPTION

Inspired by an African artefact found in a Parisian flea market, the Casaubon uplighter is textured and distinctive in form, adding a unique element to any interior.

#### MATERIALS

Cast Composite, Brass

#### **FINISHES**

Plaster White

# DIMENSIONS

Width: 23.82" (60.5cm) Height: 22.83" (58.0cm)