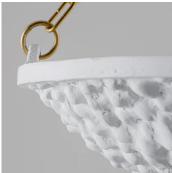

## DESCRIPTION

Inspired by an African artefact found in a Parisian flea market, the Casaubon uplighter is textured and distinctive in form, adding a unique element to any interior.

#### MATERIALS

Cast Composite, Brass

#### **FINISHES**

Plaster White