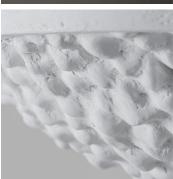

## DESCRIPTION

Inspired by an African artefact found in a Parisian flea market, the Casaubon uplighter is textured and distinctive in form, adding a unique element to any interior.

#### MATERIALS

Cast Composite, Brass

#### **FINISHES**

Plaster White