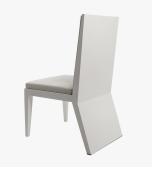

# **CARVER CHAIR - 9910**

### DESCRIPTION

Gracefully contoured show-wood or lacquer, slip back chair with box edge seat and back cushion detail. Solid uni-leg features stainless steel.

MATERIALS Wood, Lacquer, Fabric, Leather

#### FINISHES

Please enquire about Standard and Premium Wood or Lacquer finishes

DIMENSIONS Width: 20.00" (50.8cm) Depth: 24.00" (60.96cm) Height: 37.00" (93.98cm) Seat Depth: 16.50" (41.91cm) Seat Height: 18.00" (45.72cm)