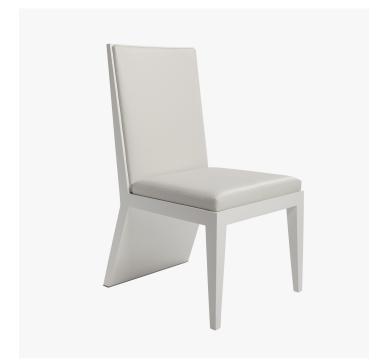

# **CARVER CHAIR - 9910**

### DESCRIPTION

Gracefully contoured show-wood or lacquer, slip back chair with box edge seat and back cushion detail. Solid uni-leg features stainless steel.

MATERIALS Wood, Lacquer, Fabric, Leather

#### FINISHES

Please enquire about Standard and Premium Wood or Lacquer finishes

DIMENSIONS Width: 20.00" (50.8cm) Depth: 24.00" (60.96cm) Height: 37.00" (93.98cm) Seat Depth: 16.50" (41.91cm) Seat Height: 18.00" (45.72cm)