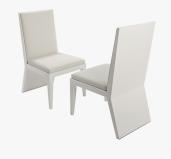

# **CARVER CHAIR - 9910**

### DESCRIPTION

Gracefully contoured show-wood or lacquer, slip back chair with box edge seat and back cushion detail. Solid uni-leg features stainless steel.

MATERIALS Wood, Lacquer, Fabric, Leather

#### FINISHES

Please enquire about Standard and Premium Wood or Lacquer finishes

DIMENSIONS Width: 20.00" (50.8cm) Depth: 24.00" (60.96cm) Height: 37.00" (93.98cm) Seat Depth: 16.50" (41.91cm) Seat Height: 18.00" (45.72cm)