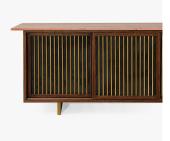

#### DESCRIPTION

The Carmaux Cabinet is Kathryn Ireland's glamorous interpretation of a 1960's design. A Red Travertine top sits on an African Walnut base with brass wrapped feet. The 3 sliding doors have brass tube vertical detail with stunning contrasting back vellum.

MATERIALS Stone, Wood, Glass, Vellum

COLOURS **Red Travertine** 

FINISHES African Walnut, Brass, Black Vellum