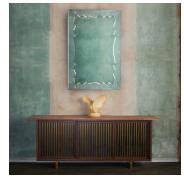

#### DESCRIPTION

The Carmaux Cabinet is Kathryn Ireland's glamorous interpretation of a 1960's design. A Red Travertine top sits on an African Walnut base with brass wrapped feet. The 3 sliding doors have brass tube vertical detail with stunning contrasting back vellum.