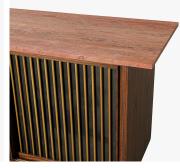

#### DESCRIPTION

The Carmaux Cabinet is Kathryn Ireland's glamorous interpretation of a 1960's design. A Red Travertine top sits on an African Walnut base with brass wrapped feet. The 3 sliding doors have brass tube vertical detail with stunning contrasting back vellum.

MATERIALS Stone, Wood, Glass, Vellum

COLOURS **Red Travertine** 

FINISHES African Walnut, Brass, Black Vellum