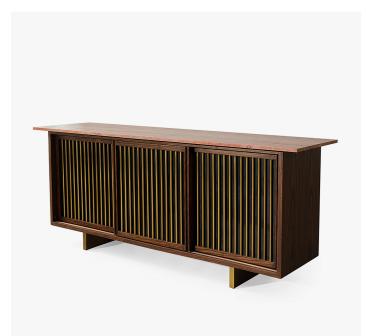

#### DESCRIPTION

The Carmaux Cabinet is Kathryn Ireland's glamorous interpretation of a 1960's design. A Red Travertine top sits on an African Walnut base with brass wrapped feet. The 3 sliding doors have brass tube vertical detail with stunning contrasting back vellum.

MATERIALS Stone, Wood, Glass, Vellum

COLOURS **Red Travertine** 

FINISHES African Walnut, Brass, Black Vellum

### DIMENSIONS

Width: 21.00" (53.34cm) Depth: 80.00" (203.2cm) Height: 32.25" (81.915cm)