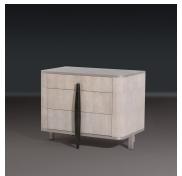

#### DESCRIPTION

Pale Natural Speckle shagreen covers this nightstand, contrasting with the textured central bronze leg and handles. African Koto wood is a light linear complement that makes a beautiful bedside surface. Antonio da Motta who designed this piece for Alexander Lamont, brought Brazilian modernist influences to the form.

#### **FINISHES**

Natural Speckle Shagreen, Koto, Bronze Patina