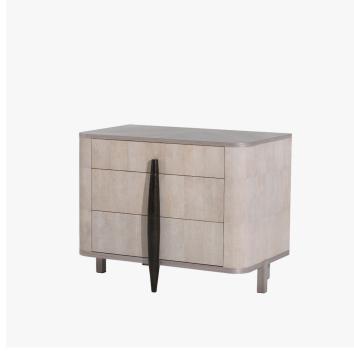

#### DESCRIPTION

Pale Natural Speckle shagreen covers this nightstand, contrasting with the textured central bronze leg and handles. African Koto wood is a light linear complement that makes a beautiful bedside surface. Antonio da Motta who designed this piece for Alexander Lamont, brought Brazilian modernist influences to the form.

#### **FINISHES**

Natural Speckle Shagreen, Koto, Bronze Patina