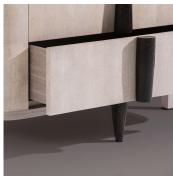

#### DESCRIPTION

Pale Natural Speckle shagreen covers this nightstand, contrasting with the textured central bronze leg and handles. African Koto wood is a light linear complement that makes a beautiful bedside surface. Antonio da Motta who designed this piece for Alexander Lamont, brought Brazilian modernist influences to the form.

## ADDITIONAL DETAILS

Each piece is made with natural material and handmade. Imperfections and variances in scale and look are expected.