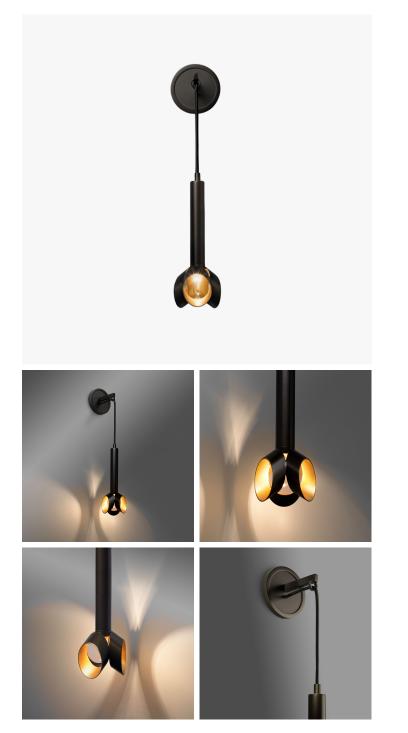

#### DESCRIPTION

The Cantenac Sconce is made by hand from thick-walled brass tubing. The wall plate and arm are machined from solid brass. All parts are hand polished and patina'd. The shade exterior is finished in Black Bronze and the interior is Lite Antique Bronze.

### DIMENSIONS

Width: 4.00" (10.16cm) Depth: 5.62" (14.287cm) Height: 10.75" (27.305cm) Overall Height: 20.00" (50.8cm)

## ADDITIONAL DETAILS

Wall Plate: Ø4.5" (11.43cm) Minimum Overall Drop: 15.5" (39.37cm) Lamping: 1 x E12 4w LED Bulb Only Colour Temperature: 2700K Dimmable Please enquire about custom drop length