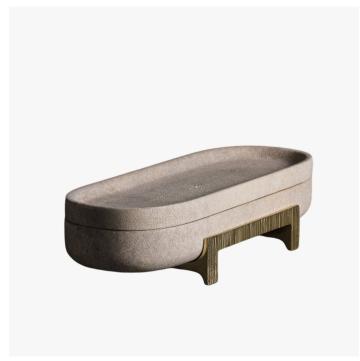

## DESCRIPTION

A box and vessel in one, raised by a cast bronze grooved base. It is gently shaped to hold small items on the top tray while also having a generous compartment inside to safeguard more precious ones.

#### MATERIALS

Metal, Shagreen, Wood

#### **FINISHES**

Patinated Brass, Natural Speckle Shagreen

#### **DIMENSIONS**

Width: 14.17" (36cm) Depth: 5.31" (13.5cm) Height: 3.35" (8.5cm)