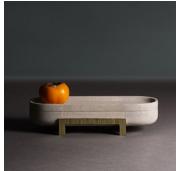

## DESCRIPTION

A box and vessel in one, raised by a cast bronze grooved base. It is gently shaped to hold small items on the top tray while also having a generous compartment inside to safeguard more precious ones.

#### MATERIALS

Metal, Shagreen, Wood

#### **FINISHES**

Patinated Brass, Natural Speckle Shagreen