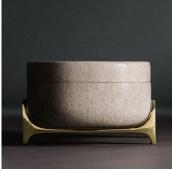

## DESCRIPTION

A box and vessel in one, raised by a cast bronze grooved base. It is gently shaped to hold small items on the top tray while also having a generous compartment inside to safeguard more precious ones.

#### MATERIALS

Metal, Shagreen, Wood

#### **FINISHES**

Patinated Brass, Natural Speckle Shagreen