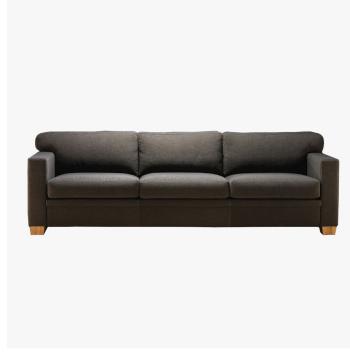

# **SOFA CLUB 1930**

## DESCRIPTION

Ecart Paris has become the French leader for the re-edition of iconic furniture. Its philosophy is to keep alive the tradition of eclecticism and timeless design, produced to the highest quality standards.

## MATERIALS

Wood, Fabric, Leather

## **FINISHES**

Varnished Oak

## SIZE 1

Width: 90.55" (230cm) Depth: 34.25" (87cm) Height: 28.74" (73cm)

# SIZE 2

Width: 62.99" (160cm) Depth: 34.25" (87cm) Height: 28.74" (73cm)