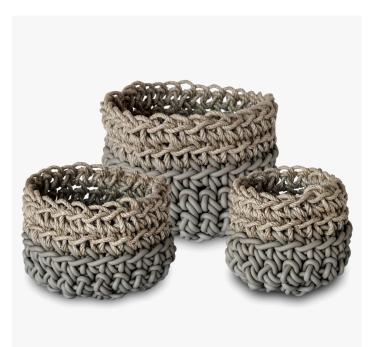

## CANAPA SET HD 3

#### MATERIALS

Hand Crocheted Neoprene Yarn

#### DIMENSIONS

SIZE 1 Diameter: 11.81" (30cm) Height: 8.27" (21cm)

SIZE 2 Diameter: 9.45" (24cm) Height: 7.09" (18cm)

### SIZE 3 Diameter: 6.30" (16cm) Height: 6.69" (17cm)