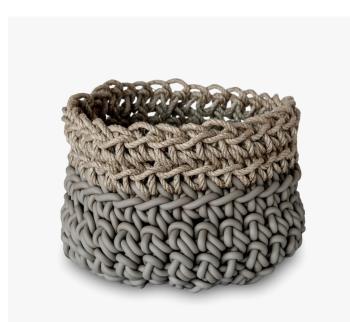

## DESCRIPTION

Neó started in Rome in 2007 when Rosanna Contadini, a former ceramic designer, discovers neoprene yarn in a hardware store while searching for new materials. Products made with the yarn feel soft and silky, in complete contrast with its robust appearance and intense colours.

## MATERIALS

Hand Crocheted Neoprene Yarn

COLOURS

Black, White, Red, Pearl Grey, Blue, Grey, Camel, Ecru, Ochre, Electric Blue, Mint, Sage

DIMENSIONS Diameter: 11.81" (30cm) Height: 8.27" (21cm)