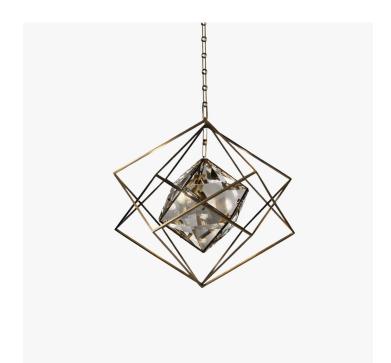

#### DESCRIPTION

The Camus Chandelier is made from solid brass. All parts are hand polished and patina'd. The beveled cube lays within a flattened brass diamond. The lead crystal panels are carved and polished by hand.

# **DIMENSIONS**

Diameter: 26.25" (66.67cm) Height: 30.25" (76.83cm)

Overall Height: 60.00" (152.4cm)