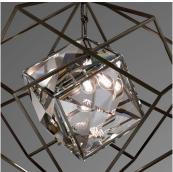

#### DESCRIPTION

The Camus Chandelier is made from solid brass. All parts are hand polished and patina'd. The beveled cube lays within a flattened brass diamond. The lead crystal panels are carved and polished by hand.

## MATERIALS

Crystal, Brass

#### COLOURS

Lead Crystal