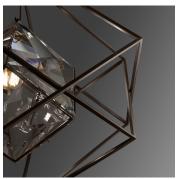

#### DESCRIPTION

The Camus Chandelier is made from solid brass. All parts are hand polished and patina'd. The beveled cube lays within a flattened brass diamond. The lead crystal panels are carved and polished by hand.

## MATERIALS

Crystal, Brass

#### COLOURS

Lead Crystal