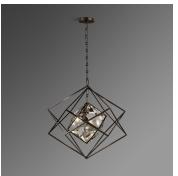

#### DESCRIPTION

The Camus Chandelier is made from solid brass. All parts are hand polished and patina'd. The beveled cube lays within a flattened brass diamond. The lead crystal panels are carved and polished by hand.

## **FINISHES**

Polished Nickel, Satin Nickel, Oil-Rubbed Bronze, Lite Antique Bronze, Black Bronze