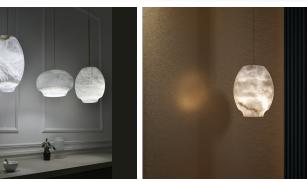

## **CAMILLE - EDITION** COLLECTION

COLLECTION ATELIER ALAIN ELLOUZ

DESCRIPTION

CAMILLE floats above you like a Chinese lantern in a poetic and weightless expression. Charming curves coax a balance between its internal light and direct radiance. CAMILLE is resolutely elegant with its sleek, alabaster design. Compose your lighting with CAMILLE, CELINE, and COLETTE, three elegant and contemporary pieces to embellish any room.