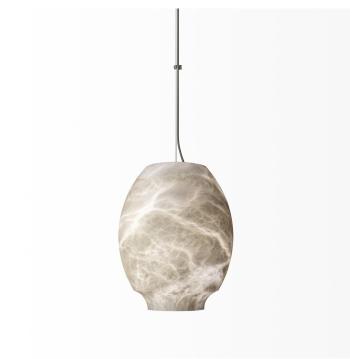

## **CAMILLE - EDITION** COLLECTION

COLLECTION ATELIER ALAIN ELLOUZ

DESCRIPTION

CAMILLE floats above you like a Chinese lantern in a poetic and weightless expression. Charming curves coax a balance between its internal light and direct radiance. CAMILLE is resolutely elegant with its sleek, alabaster design. Compose your lighting with CAMILLE, CELINE, and COLETTE, three elegant and contemporary pieces to embellish any room.

MATERIALS Stone

COLOURS Alabaster

CERTIFICATIONS This item is ETL listed

DIMENSIONS Diameter: 10.43" (26.5cm) Height: 13.19" (33.5cm) Overall Height: 91.93" (233.5cm)