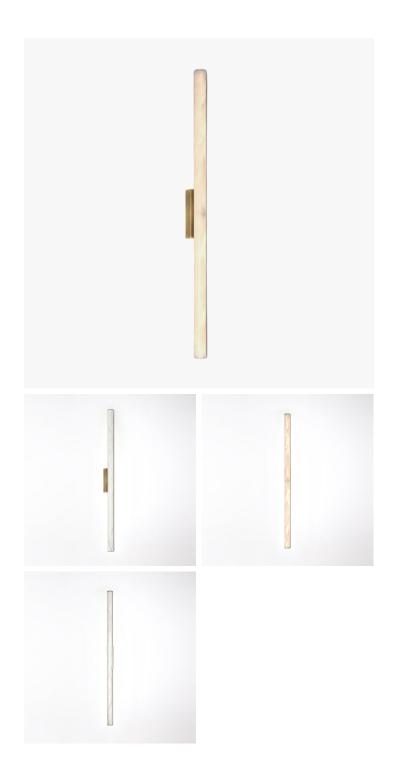

## DESCRIPTION

Result from a research on cylindrical shape, CALLISTO collection seeks to highlight alabaster inside the most minimal brass structure. It comes in sconces and pendants in various sizes.

### MATERIALS

Alabaster, Brass

# DIMENSIONS

Width: 2.36" (6cm) Depth: 4.33" (11cm) Height: 39.96" (101.5cm)