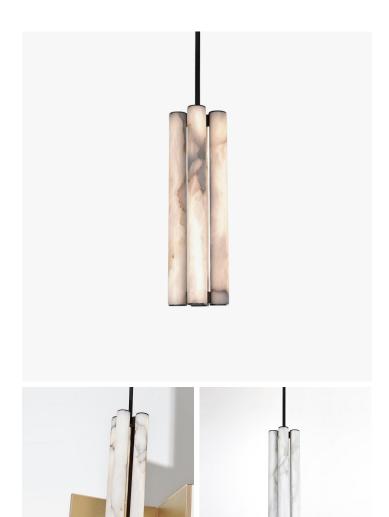

# **CALLISTO PENDANT X4**

# DESCRIPTION

Result from a research on cylindrical shape, CALLISTO collection seeks to highlight alabaster inside the most minimal brass structure. It comes in sconces and pendants in various sizes.

# MATERIALS

Alabaster, Brass

# COLOURS

White Alabaster, White Alabaster with Brown Veins