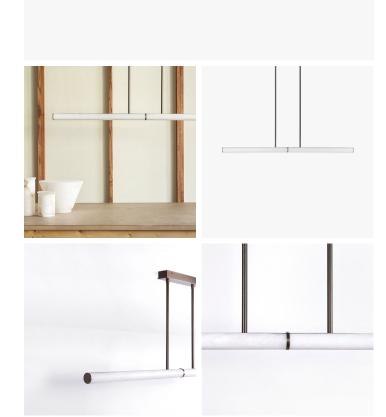

## DESCRIPTION

Result from a research on cylindrical shape, CALLISTO collection seeks to highlight alabaster inside the most minimal brass structure. It comes in sconces and pendants in various sizes.

MATERIALS Alabaster, Brass

## DIMENSIONS

SIZE 1 Width: 55.51" (141cm) Diameter: 2.36" (6cm)

SIZE 2 Width: 71.65" (182cm) Diameter: 2.36" (6cm)

CUSTOMIZABLE This product is customizable. Please contact us to find out more about this product.