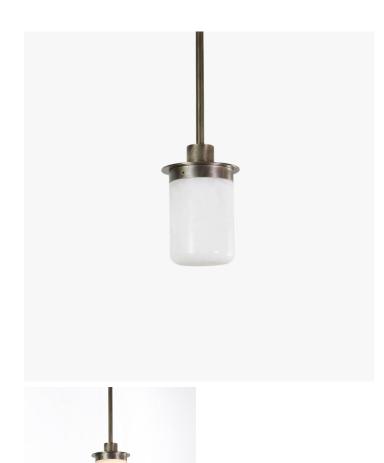

# CALLIOPE PENDANT SMALL

## DESCRIPTION

CALLIOPE collection highlights alabaster inside a patinated brass structure. It comes in pendants in various sizes.

#### **MATERIALS**

Alabaster, Patinated Brass

# DIMENSIONS

Diameter: 4.33" (11cm) Height: 8.07" (20.5cm)